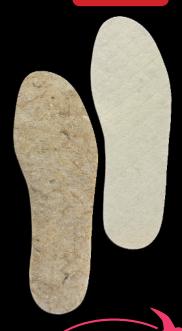

## WOOL KENAF INSOLE

0027

Naturally warm and breathable fabric Anatomical for improved hold of the foot Biodegradable and recyclable Excellent protection against cold and humidity

Composition:

**Top: 100% quitted wool** in contact with the foot, features exceptional humidity regulation and transfer properties Bottom: **KENAF**, renewable plant fibre, provides the sole with flexibility. KENAF stops the effects of cold coming from the ground while providing both lightness and comfort.